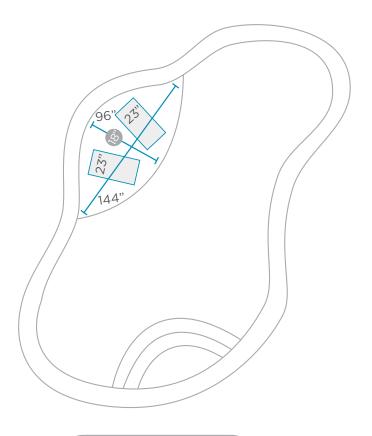

## LAYOUT SUGGESTIONS

### Minimum tanning ledge length is dependent on water depth. See guidelines below.

DEPTH: 11" | LENGTH: 63" DEPTH: 13" | LENGTH: 64" DEPTH: 14" | LENGTH: 66"