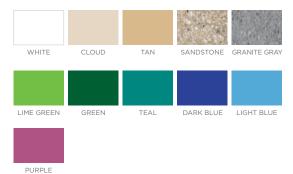

# **SIGNATURE**

## CHAISE DEEP

**SPECIFICATIONS** 

#### **DESIGNED FOR UP TO 15" OF WATER**

WEIGHT EMPTY: 60 LBS | WEIGHT FULL: 270 LBS



#### **FEATURES**

- Designed for up to 15 inches of water
- · Perfect for residential or commercial use
- Built to withstand the sun, weather, and chemicals of any pool or outdoor environment
- Compatible with all pool types, including vinyl
- Crafted of a high-quality, UV16 rated resin, color stabilized for up to 16,000 hours of direct sunlight
- Easy application via threaded plug system
- Contoured for comfort with a sleek, eye-catching design

#### **AVAILABLE COLORS**



# **SIGNATURE**

# CHAISE DEEP

## LAYOUT SUGGESTIONS

### Minimum tanning ledge length is dependent on water depth. See guidelines below.

DEPTH: 11" | LENGTH: 63" DEPTH: 13" | LENGTH: 64" DEPTH: 14" | LENGTH: 66"