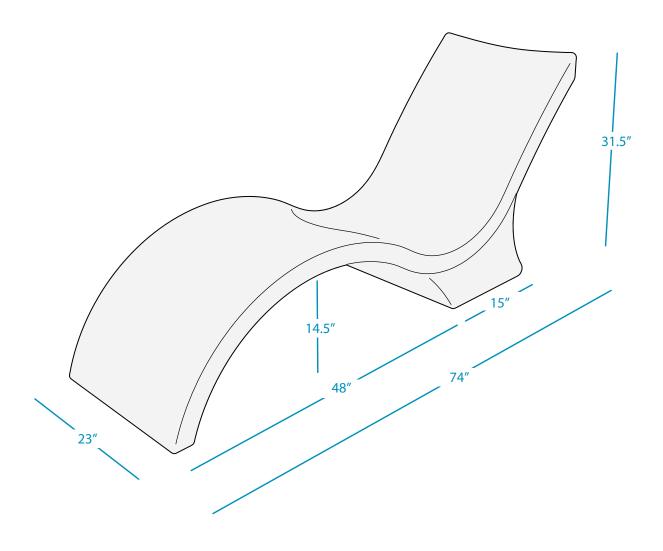

## CHAISE DEEP

**SPECIFICATIONS** 

#### **DESIGNED FOR UP TO 15" OF WATER**

WEIGHT EMPTY: 60 LBS | WEIGHT FULL: 270 LBS

#### **FEATURES**

- Designed for up to 15 inches of water
- · Perfect for residential or commercial use
- Built to withstand the sun, weather, and chemicals of any pool or outdoor environment
- Compatible with all pool types, including vinyl
- Crafted of a high-quality, UV16 rated resin, color stabilized for up to 16,000 hours of direct sunlight
- Easy application via threaded plug system
- Contoured for comfort with a sleek, eye-catching design