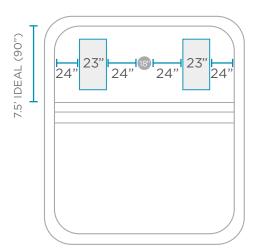

## LAYOUT SUGGESTIONS

### Minimum tanning ledge length is dependent on water depth. See guidelines below.

DEPTH: 11" | LENGTH: 63" DEPTH: 13" | LENGTH: 64" DEPTH: 14" | LENGTH: 66"