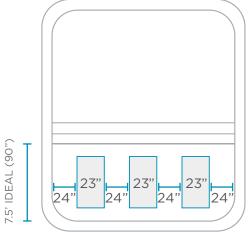

## LAYOUT SUGGESTIONS

### Minimum tanning ledge length is dependent on water depth. See guidelines below.

DEPTH: 11" | LENGTH: 63" DEPTH: 13" | LENGTH: 64" DEPTH: 14" | LENGTH: 66"