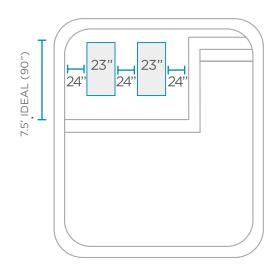

## LAYOUT SUGGESTIONS

### Minimum tanning ledge length is dependent on water depth. See guidelines below.

DEPTH: 11" | LENGTH: 63" DEPTH: 13" | LENGTH: 64" DEPTH: 14" | LENGTH: 66"